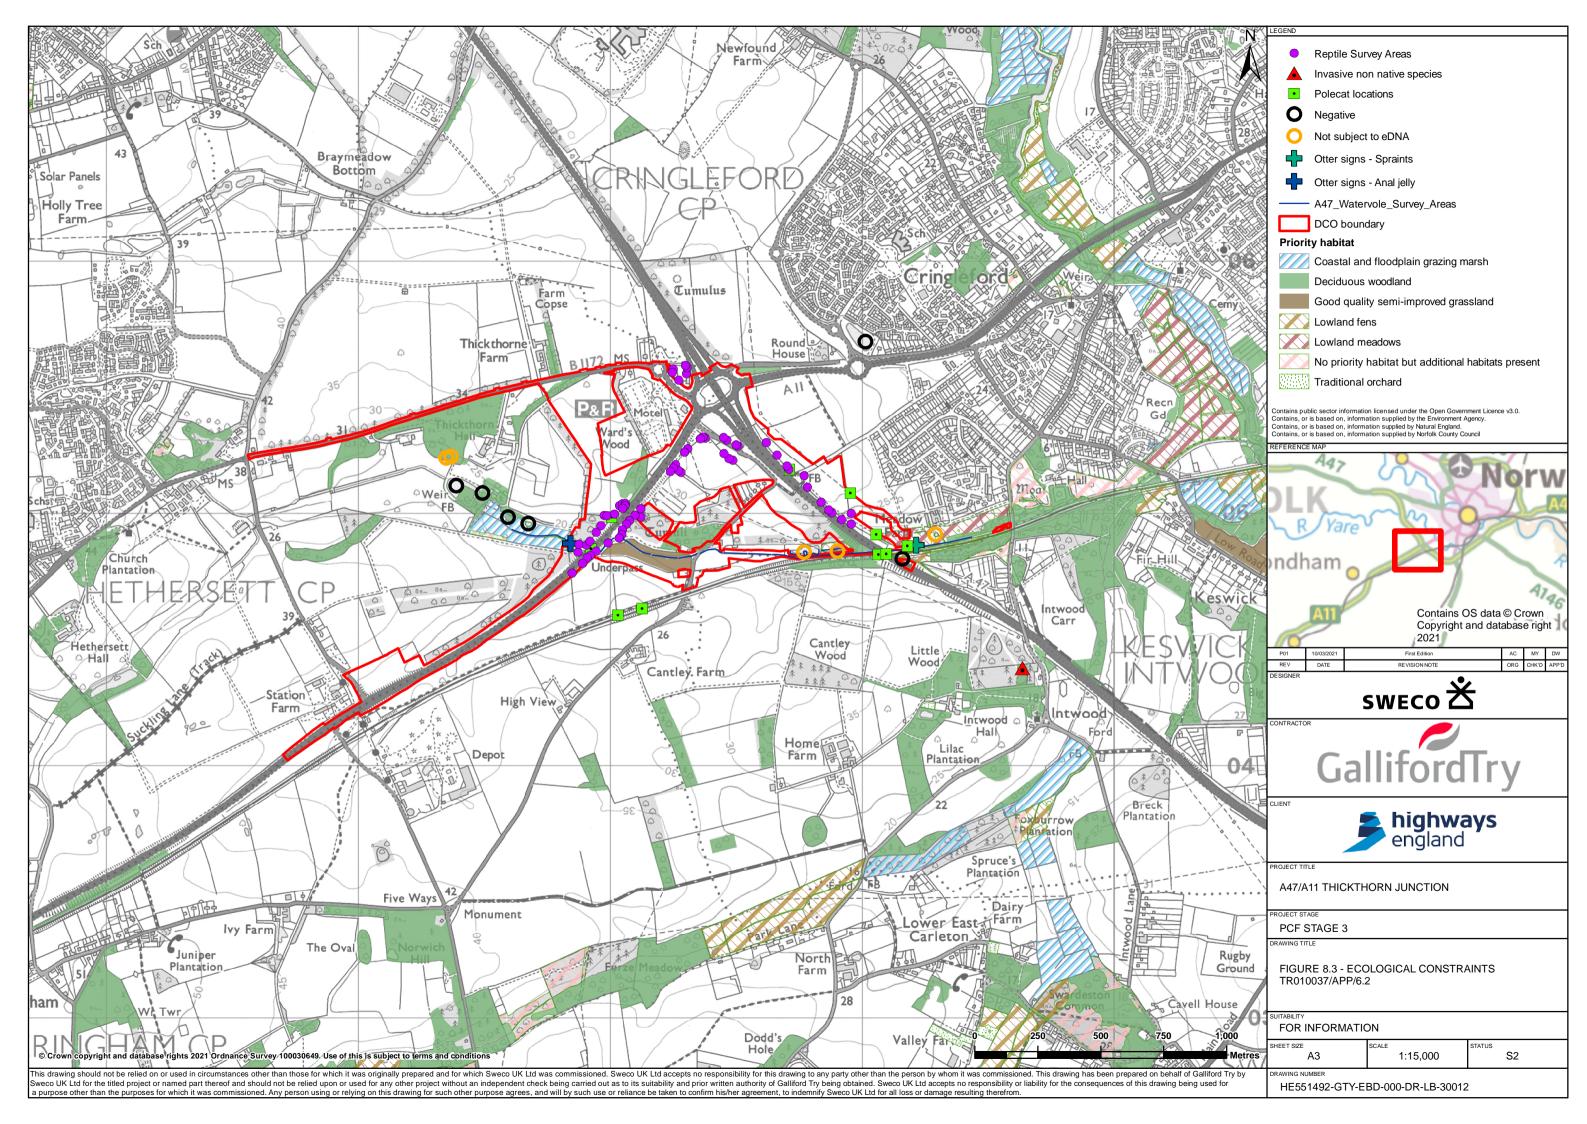

# SCHEDULE OF FIGURES INCLUDED IN THIS APPLICATION DOCUMENT

| Figure Title                                        | Drawing number                   |
|-----------------------------------------------------|----------------------------------|
| Figure 8.1 – Proposed Scheme                        | HE551492-GTY-EBD-000-DR-LB-30010 |
| Figure 8.2 – Designated Sites and Priority Habitats | HE551492-GTY-EBD-000-DR-LB-30011 |
| Figure 8.3 – Ecological Constraints                 | HE551492-GTY-EBD-000-DR-LB-30012 |
| Figure 8.4 – Phase 1 Survey                         | HE551492-GTY-EBD-000-DR-LB-30013 |